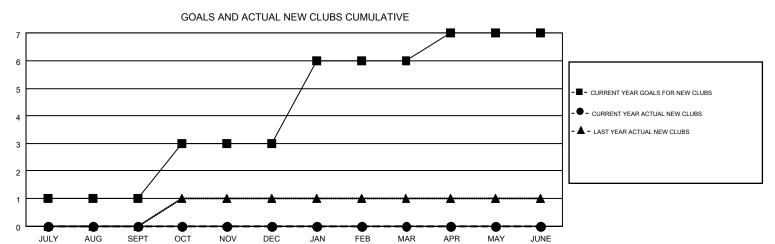

## MONTHLY MEMBERSHIP PROGRESS REPORT

Results as of: 9/30/2016

Multiple District 7

GMT: HAL GRIFFIN

LOCATION: ARKANSAS

| GMT: HAL GF   | RIFFIN           |                   |                  |                  |                                |                    |                                        |                    | GMT CA 1         |
|---------------|------------------|-------------------|------------------|------------------|--------------------------------|--------------------|----------------------------------------|--------------------|------------------|
|               |                  | Clubs             |                  |                  | Members  RESULTS FOR 2016-2017 |                    |                                        |                    |                  |
|               | RESU             | LTS FOR 2016-2017 |                  |                  |                                |                    |                                        |                    |                  |
| QUARTER       | NEW CLUB<br>GOAL | NEW CLUBS         | DROPPED<br>CLUBS | NET<br>GAIN/LOSS | QUARTER                        | NEW MEMBER<br>GOAL | CHARTER AND<br>NEW<br>MEMBERS<br>ADDED | DROPPED<br>MEMBERS | NET<br>GAIN/LOSS |
| JULY/AUG/SEPT | 1                | 0                 | 2                | -2               | JULY/AUG/SEPT                  | -2                 | 70                                     | 138                | -68              |
| OCT/NOV/DEC   | 2                | 0                 | 0                | 0                | OCT/NOV/DEC                    | 58                 | 0                                      | 0                  | 0                |
| JAN/FEB/MAR   | 3                | 0                 | 0                | 0                | JAN/FEB/MAR                    | 70                 | 0                                      | 0                  | 0                |
| APR/MAY/JUNE  | 1                | 0                 | 0                | 0                | APR/MAY/JUNE                   | 36                 | 0                                      | 0                  | 0                |