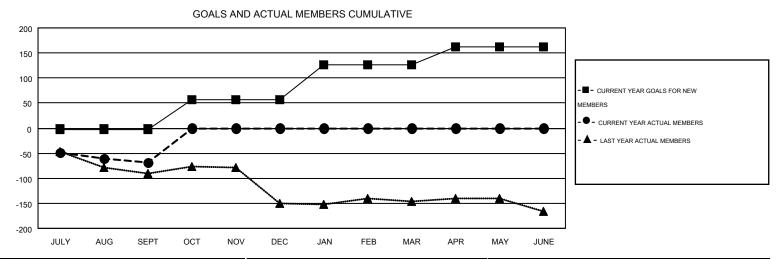

## MONTHLY MEMBERSHIP PROGRESS REPORT

Results as of: 9/30/2016

Multiple District 7

GMT: HAL GRIFFIN

LOCATION: ARKANSAS

| GMT: HAL GF   | RIFFIN           |                   |                  |                  |                                |                    |                                        |                    | GMT CA 1         |
|---------------|------------------|-------------------|------------------|------------------|--------------------------------|--------------------|----------------------------------------|--------------------|------------------|
|               |                  | Clubs             |                  |                  | Members  RESULTS FOR 2016-2017 |                    |                                        |                    |                  |
|               | RESU             | LTS FOR 2016-2017 |                  |                  |                                |                    |                                        |                    |                  |
| QUARTER       | NEW CLUB<br>GOAL | NEW CLUBS         | DROPPED<br>CLUBS | NET<br>GAIN/LOSS | QUARTER                        | NEW MEMBER<br>GOAL | CHARTER AND<br>NEW<br>MEMBERS<br>ADDED | DROPPED<br>MEMBERS | NET<br>GAIN/LOSS |
| JULY/AUG/SEPT | 1                | 0                 | 2                | -2               | JULY/AUG/SEPT                  | -2                 | 70                                     | 138                | -68              |
| OCT/NOV/DEC   | 2                | 0                 | 0                | 0                | OCT/NOV/DEC                    | 58                 | 0                                      | 0                  | 0                |
| JAN/FEB/MAR   | 3                | 0                 | 0                | 0                | JAN/FEB/MAR                    | 70                 | 0                                      | 0                  | 0                |
| APR/MAY/JUNE  | 1                | 0                 | 0                | 0                | APR/MAY/JUNE                   | 36                 | 0                                      | 0                  | 0                |